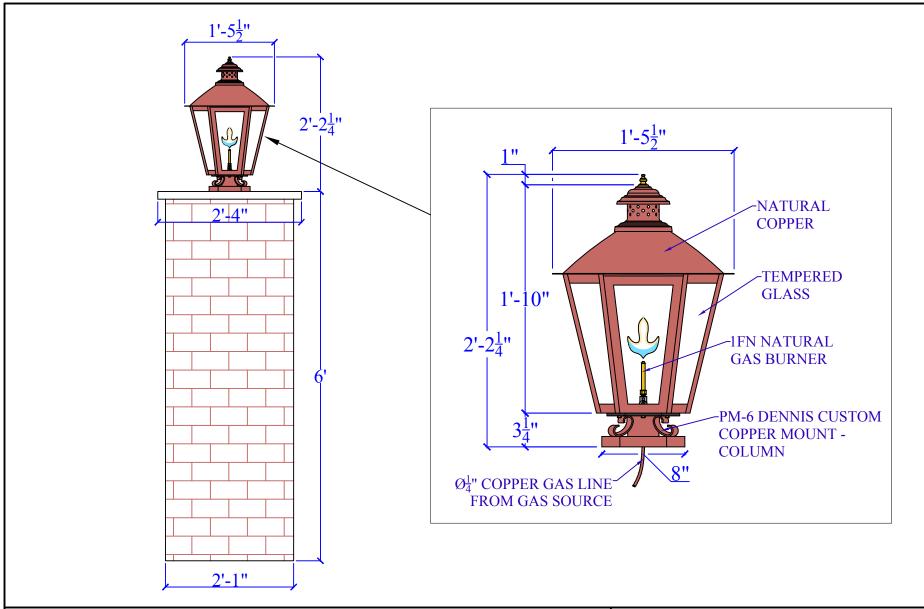

| LIGHT:   | CAMDEN-642 - 1FN - DCCM | DATE: | APP.BY: | J.D. |
|----------|-------------------------|-------|---------|------|
| BRACKET: | DCCM - H22" W17-1/2"    |       | REV.    |      |